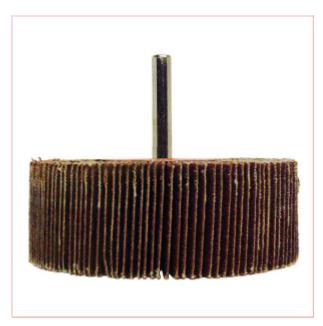

## PHFWSA3020080 Flap Wheel 30mm x 20mm x 80grit

Part No: PHFWSA3020080

**Price:** £6.24 (exc VAT) | £7.49 (inc VAT)

## **Specifications**

PHFWSA3020080 Flap Wheel 30mm x 20mm x 80grit

ABRACS Spindle mounted flap wheels

Top quality range of spindle mounted abrasive flap wheels available from the comprehensive ABRACS range of sizes and grits.