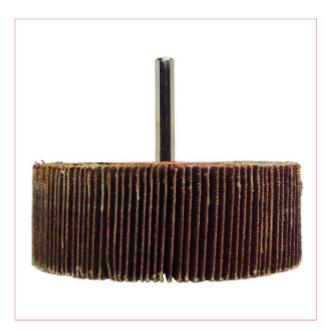

## PHFWSA2515060 Flap Wheel 25mm x 15mm x 60grit

Part No: PHFWSA2515060

**Price:** £5.34 (exc VAT) | £6.41 (inc VAT)

## **Specifications**

PHFWSA2515060 Flap Wheel 25mm x 15mm x 60grit

ABRACS Spindle mounted flap wheels

Top quality range of spindle mounted abrasive flap wheels available from the comprehensive ABRACS range of sizes and grits.