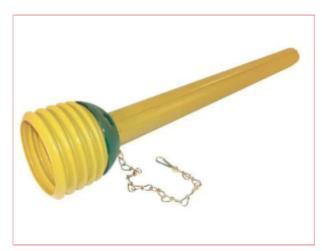

## PG301500I Half Guard Male 1500mm Length

Part No: PG301500I Price: £257.74 (exc VAT) | £309.29 (inc VAT)

## **Specifications**

PG301500I Half Guard Male 1500mm Length Walterscheid type

Specifications:

Safety guards complete standard series P300 - P500 (inner)

Application: Walterscheid Power Drive series PTO shafts

With green reinforcement ring

Complies with ISO 5674 and EU directives

Consists of: Type PG half guard, 1 guide ring, 1 safety chain.

Type: Inner half - Standard

Length: 1500 mm

Shaft size: P600, P700

Outside pipe diameter: 98 mm

Series: PG30

Dimension D = Outside diameter 230 mm

Tube dia. 98mm

Original number equivalent 1116437