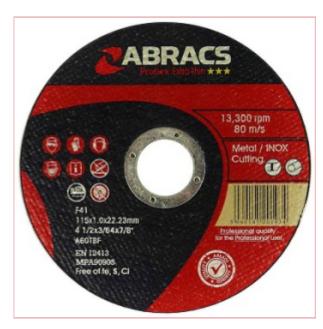

## Proflex 115mm x 1.0mm X 22mm Thin Cuts

Part No: PFET11510FI

**Price:** £1.55 (exc VAT) | £1.86 (inc VAT)

The following prices are based on order quantity.

| Quantity    | Price Each |
|-------------|------------|
| 1 - 9       | £1.55      |
| 10 - 29     | £1.32      |
| 30 - 99     | £1.24      |
| 100 or more | £1.09      |

## **Specifications**

Proflex PFET11510FI 4 1/2" 115mm x 1.0mm X 22mm Thin Cut Cutting Discs

For use on Mild Steel, Stainless Steel, Sheet Steel, High Grade Steel

Proflex Extra Thin are an incredibly good value product with an exceptional cost per cut ratio.

Manufactured to European quality standards, a high performance disc designed for speed, accuracy and long life.

Our Proflex Extra Thin Discs do not contain iron, sulphur or chlorine so are suitable for stainless steel cutting applications