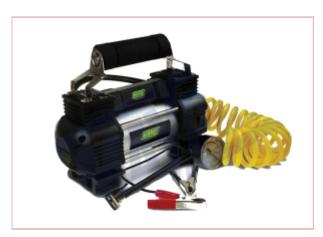

## MP7953 SIP 12V Heavy Duty Air Compressor

Part No: MP7953

**Price:** £47.95 (exc VAT) | £57.54 (inc VAT)

## **Specifications**

MP7953 SIP 12V Heavy Duty Air Compressor with LED light for night illumination.

12v heavy duty analogue compressor with LED can maintain and monitor tyre pressure anywhere and anytime.

x2 rapid inflation - 1 min 45 secs (0-36PSI/175/65/R14)

Large precision analogue display (PSI/Bar)

Super bright LED night light

Suitable for vans and commercial vehicles

Heavy duty twin metal cylinder

Anti-vibration rubber mounted feet

Includes bag

Multiple adaptors included

Ouick release connector valve

30-11-2024 1/2

Compact design

Max pressure range - 0-150PSI

Compact hose and power cord storage - air hose -50cm, power cord - 3m

12v DC power supply - plugs directly into cigar lighter socket