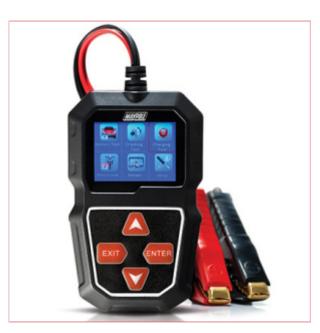

## MP7436 Digital Battery Tester / Analyser

Part No: MP7436

**Price:** £29.95 (exc VAT) | £35.94 (inc VAT)

## **Specifications**

MP7436 Digital Battery Tester / Analyser

Suitable for 6V/12V regular/flooded/AGM & GEL batteries

Large 2.4" full colour screen with easy to read icons

Battery test quickly & accurately determines battery state of heath (SOH) and state of charge (SOC)

Cranking test will easily confirm the health of the vehicle starter motor, detailing cranking current and voltage

Charging test checks and analyses the charging system, including the alternator

Can test batteries in or out of vehicle

Compact & lightweight - fits in glove box

12-01-2025 1/2

Includes Over Voltage & reverse polarity protection

CCA Operating range 100-2000CCA

Compatible with the following major standards:

CA, CCA, BCL, MCA/JIS/SAE, EN DIN, IEC8

Supports 8 different languages:

English, Spanish, German, French, Russian, Dutch, Portuguese, Italian

Suitable for professional & DIY use

Dimensions:

H x 17cm

W x 9cm

L x 5cm

Cable Length: 80cm