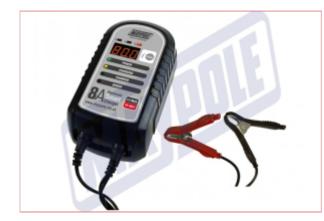

## 8a 12V Smart Charger

Part No: MP7428 Price: £44.95 (exc VAT) | £53.94 (inc VAT)

## **Specifications**

MP7428 8A 12v Electronic Smart charger

- 8A 12V electronic smart charger
- Fully automatic powerful smart charger recommended for a wide range of vehicles
- Suitable for vehicles up to 5L (5000cc)
- IP65
- For use with batteries 1.2Ah 192Ah in capacity (Lead Acid & AGM)
- 9 stage charging cycle automatically detects the battery voltage and condition before diagnosing, charging and reconditioning the battery
- LCD display showing charging information (battery voltage; charging current; % of full battery capacity)
- Reverse polarity, short circuit and open circuit protection
- 1.5m output leads fitted with insulated crocodile clips
- LED error indicator for reverse polarity, short circuit or open circuit
- Wall mountable robust case
- Suitable for start/stop vehicles
- High frequency charger does not have a transformer
- Supplied in modern display packaging
- Suitable for: cars, 4x4's, vans, caravans, motorhomes and tractors