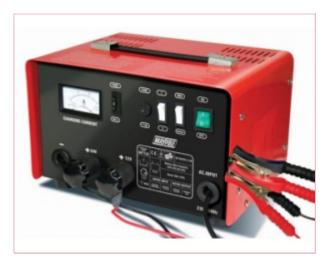

## **Specifications**

MP730 Battery Charger 12/24V 20Ah 100-250 Amp

Metal cased 20 amp dual voltage battery charger

Output 12/24v - 12amp effective

Fast charge and boost functions

Suitable for cars, vans, tractors, commercial vehicles and leisure batteries

Ammeter clearly shows charging rate

Robust steel cast with carrying handle

## For all low maintenance and maintenance free 12/24v lead acid batteries of 100-250Ah capacity

Fully insulated battery clips

Overload, reverse polarity and short circuit protection