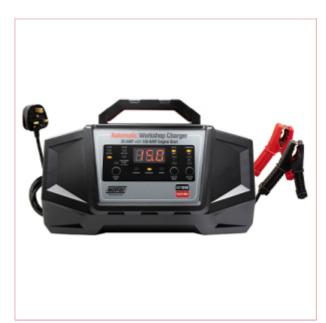

## MP7220 Automatic Starter/Charger 20A/150A 12/24V

Part No: MP7220

**Price:** £109.95 (exc VAT) | £131.94 (inc VAT)

## **Specifications**

MP7220 Automatic Starter/Charger 20A/150A 12/24V

Automatic smart charger with start assist - the smart charging solution for modern vehicle batteries.

Suitable for lead acid, AGM, EFB and GEL batteries 6-300Ah in capacity.

Fully automatic operation for optimum performance and safety; no risk of overcharging battery or incorrect connection.

Safe for use with vehicles fitted with stop/start technology.

4 charging modes: 12V 3A, 12V 20A, 24V 3A, 24V 12A.

12V 150A start assist mode - a rapid charge mode intended to swiftly recover discharged batteries so

5-03-2025 1/2

| a vehicle can be started.                                                                 |  |
|-------------------------------------------------------------------------------------------|--|
| Safe and easy to use.                                                                     |  |
| Sturdy metal case.                                                                        |  |
| LED display provides helpful charging information; Volts, Amps, level of charge achieved. |  |
| Easy to understand status and error lights.                                               |  |
| 1.8m battery cables with insulated crocodile clips.                                       |  |
| deal for domestic and commercial vehicles including:                                      |  |
| Cars                                                                                      |  |
| Caravans                                                                                  |  |
| Vans                                                                                      |  |
| Lorries                                                                                   |  |
| Recovery vehicles                                                                         |  |
| Boats                                                                                     |  |
| Tractors                                                                                  |  |