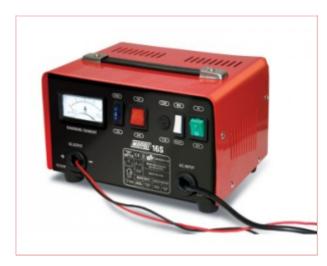

## MP716 Battery Charger 12/24V 12A 30-180 Ah

Part No: MP716 Price: £59.95 (exc VAT) | £71.94 (inc VAT)

## **Specifications**

MP716 Battery Charger 12/24V 12A 30-180 Ah

Metal cased dual voltage battery charger

EN rated output - 12V 8A, 24V 3.5A

Peak output 12A

Fast charge and boost functions

Suitable for cars, vans, tractors, commercial vehicles and leisure batteries

Ammeter clearly shows charging rate

Robust steel cast with carrying handle

For all low maintenance and maintenance free 12V/24V lead acid batteries of 30-180Ah capacity Fully insulated battery clips

Overload, reverse polarity and short circuit protection