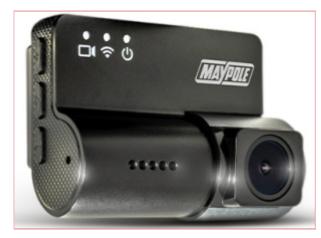

## MP5102 Full HD 1080MP Smart Dashcam

Part No: MP5102 Price: £39.95 (exc VAT) | £47.94 (inc VAT)

## **Specifications**

MP5102 Full HD 1080MP Smart Dashcam

1080P Full HD resolution (30fps)

150 Degree lens

Very Small & discreet (no screen)

Low light vision

Built in WiFi

Compatible with Android 6 and IOS 10 or newer versions