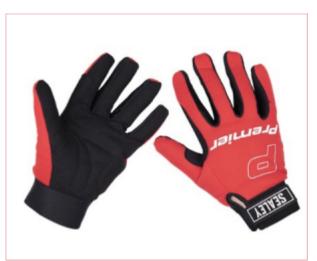

## MG769XL Mechanic's Gloves Padded Palm - Extra Large

Part No: MG796XL

**Price:** £11.95 (exc VAT) | £14.34 (inc VAT)

## **Specifications**

MG769XL Mechanic's Gloves Padded Palm - Extra Large Spandex stretch material

- Close fit ideal for professional workshop use.
- Padded palm provides added protection against vibration, ideal for use with air or electric power tools.
- Reinforced thumb web extra protection between the index finger and thumb to protect the hand.
- Hook-and-loop wrist comfortably secures the glove on your hand.