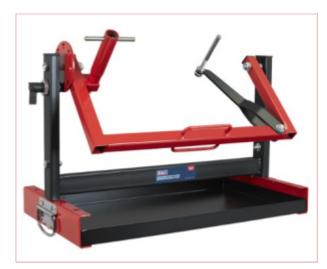

## MES01B Motorcycle Engine Stand - for Single Cylinder Engines

Part No: MES01B Price: £69.95 (exc VAT) Save £45.00 (RRP £114.95) | £83.94 (inc VAT)

## **Specifications**

MES01B Motorcycle Engine Stand - for Single Cylinder Engines up to 30kg weight

Please note that this is a service exchange item - some items may not have the original packing and may be shop soiled and / or have some cosmetic damage including dents or scratches.

Suitable for lower capacity single and twin cylinder small Engines also found on Generators, Compressors and Plant equipment.

Supports can rotate for accessibility to all parts of the Engine.

Useful integral utility/drip tray.

Capacity: 30kg.

Specifications:

Engine Weight Capacity: 30kg

Engine Support Span: 200-370mm

Height: 375mm

Length: 535mm

Width: 320mm