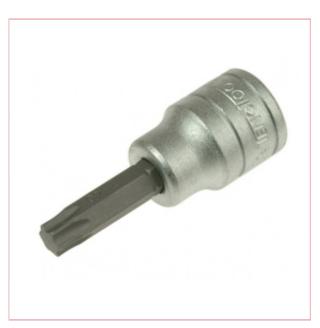

## Teng M121225T-C 1/2" Drive TX25 Socket

**Part No:** M121225T-C

**Price:** £8.50 (exc VAT) | £10.20 (inc VAT)

## **Specifications**

Teng M121225T-C 1/2" Drive TX25 Socket

This Image Is For Illustrative Purposes Only.

Teng TX25 Socket

1/2" drive. Chrome vanadium. Satin Finish.

S2 steel bits pressed in to the socket

Satin finish for a better grip when handling the socket

Ball bearing recess on the female end to grip the ratchet

Designed for use with fastenings with a TX hole

Supplied with a metal socket clip for use with a socket rail