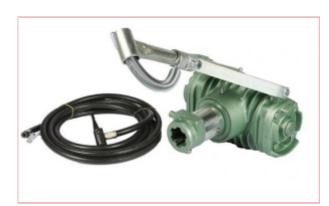

## **Specifications**

LT2042 PTO Compressor - Tractor driven

Easy to fit to your Tractor

Designed to quickly and efficiently inflate Tractor tyres

- Ideal solution for emergency air supply
- Driven by the Tractor's PTO-shaft
- Designed for toolbox storage
- CE marked
- Engine speed (rpm): 1500
- Tractor PTO speed (rpm): 540

## Consists of

- PTO driven compressor
- 4.5 m rubber air hose

22-11-2024 1/2

- Tyre valve connector
- Quick release pin for holding the PTO compressor to PTO shaft

Bore dimensions 55 mm

Stroke 42 mm

Rotations per minute 1500 r/min

Operating pressure 8 BAR

Cylinder number 2

Stroke volume 90 l/min

PTO speed 540 r/min

22-11-2024 2/2