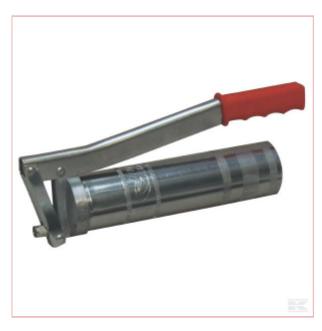

## LS3011000 Lube Shuttle Gun + Rigid Tube

Part No: LS3011000

**Price:** £39.97 (exc VAT) | £47.96 (inc VAT)

## **Specifications**

LS3011000 Lube Shuttle Gun + Rigid Tube

- Working Pressure: + 400bar/5800psi with maximum pressure capability 800bar / 11600psi approx
- TUV, DLG and BLT approved