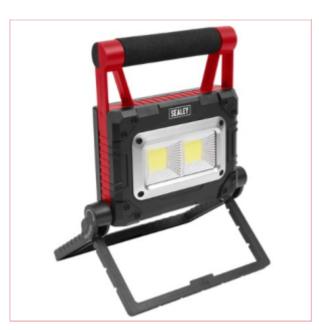

## LEDFL15WS 15W COB LED Solar Powered Rechargeable Portable Floodlight

Part No: LEDFL15WS

**Price:** £29.95 (exc VAT) Save £10.00 (RRP

£39.95) | £35.94 (inc VAT)

## **Specifications**

LEDFL15WS 15W COB LED Solar Powered Rechargeable Portable Floodlight

- 1000 Lumen COB LED portable floodlight with emergency power bank function.
- Three light settings high, low and flash setting ideal for illuminating large areas.
- Floodlight features an adjustable stand and foldable frame for easy storage. Also features carry handle for easy transportation.
- Dual charging method can be charged using solar panel on the back of the unit or by micro usb (supplied).
- Also features battery level indicator.
- Battery capacity 3600mah lithium-ion.