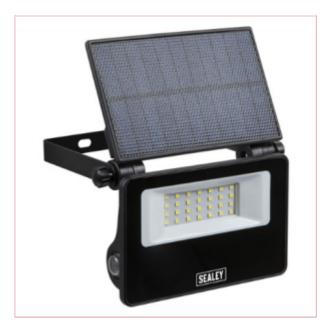

## LED20S Extra-Slim Solar Floodlight w/ Wall Bracket 20W SMD LED

Part No: LED20S

Price: £21.95 (exc VAT) Save £7.00 (RRP

£28.95) | £26.34 (inc VAT)

## **Specifications**

LED20S Extra-Slim Solar Floodlight w/ Wall Bracket 20W SMD LED

ETFE Solar - 2W solar panels with high quality ETFE solar panel glass cover for improved longevity.

Slim - Extra-Slim Solar floodlight with Wall Bracket.

Lumens Output - 20W SMD LEDs producing 2000 Lumens.

Motion Sensors - Features both daylight (CDS) and motion (PIR) sensors to switch on automatically.

Ssensor Distance - Able to detect up to 6m.

Battery - 3.7V Lithium-ion battery with a 3Ah capacity.

Material - Extra-slim ABS housing with steel wall bracket.

8-09-2024 1/2

Specifications:

Battery: 3.7V 3Ah

IP Rating: IP54

Lumen Output: 2000lm

PIR Motion Sensor: Yes

Power: 20W