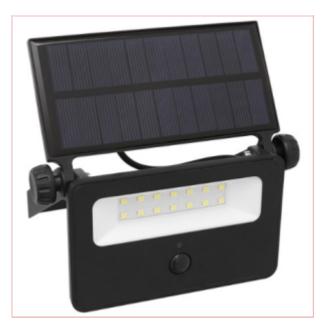

## LED16S Extra-Slim 16W SMD LED Solar Floodlight with Wall Bracket

Part No: LED16S

Price: £19.95 (exc VAT) Save £4.00 (RRP

£23.95) | £23.94 (inc VAT)

## **Specifications**

LED16S Extra-Slim 16W SMD LED Solar Floodlight with Wall Bracket

16W Extra Slim Solar floodlight with Wall Bracket.

14 SMD LED producing 1600 lumens.

Features both daylight (CDS) and motion (PIR) sensors to switch on automatically.

Motion sensor can detect up to 5 Metres.

Mounted in die-cast powder coated aluminium extra-slim housing with wall bracket.

All year-round solar charging regardless of cloud cover.

Specifications:

21-11-2024 1/2

Battery: 3.7V 2.6Ah

IP Rating: IP65

Lumen Output: 1600Lm

Operating Time: 10hr/30 sec timer once motion sensor activated.

PIR Motion Sensor: Yes

Power: 16W

21-11-2024 2/2