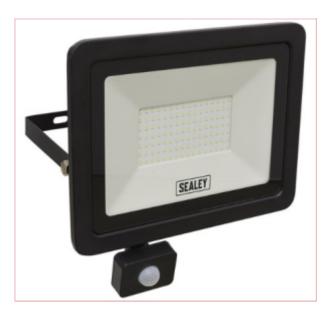

## LED115PIR 100W Floodlight + Sensor SMD LED 230V

Part No: LED115PIR

**Price:** £32.95 (exc VAT) Save £24.00 (RRP

£56.95) | £39.54 (inc VAT)

## **Specifications**

LED115PIR 100W Floodlight + Sensor SMD LED 230V

- Features a PIR motion detector.
- Mounted in die-cast powder coated aluminium extra slim housing with wall bracket.
- SMD LED technology allows ultra-bright illumination whilst still keeping costs lower than traditional halogen tubes.
- 6000k Colour temperature and 8500lm.
- Even spread of light across a 110° angle.
- Supplied with power cable only and suitable for outdoor mounting.
- 2-Year Guarantee.

27-01-2025 1/2

Colour Temperature:

3000k, 4000k and 6000k

IP Rating: IP44

LED Qty: 112 SMD

Lumen Output: 8500lm

PIR Motion Sensor: Yes

Power: 100W