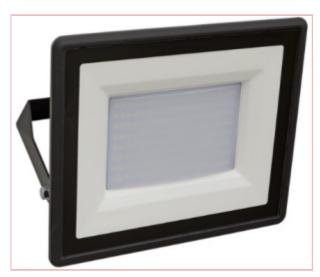

## **LED115 100W Floodlight SMD LED 230V**

Part No: LED115

Price: £34.95 (exc VAT) Save £13.00 (RRP

£47.95) | £41.94 (inc VAT)

## **Specifications**

LED115 100W Floodlight SMD LED 230V

- Mounted in die-cast powder coated aluminium extra slim housing with wall bracket.
- SMD LED technology allows ultra-bright illumination whilst still keeping costs lower than traditional halogen tubes.
- 6000k Colour temperature and 8500lm.
- Even spread of light across a 110° angle.
- Supplied with power cable only and suitable for outdoor mounting.
- 2-Year Guarantee.