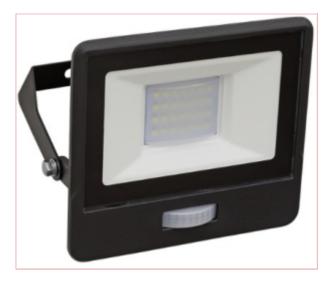

## LED112PIR Extra-Slim 20W Floodlight with PIR Sensor

Part No: LED112PIR
Price: £14.95 (exc VAT) Save £9.00 (RRP
£23.95) | f17.94 (inc VAT)

## **Specifications**

LED112PIR Extra-Slim 20W Floodlight with PIR Sensor

Features a PIR motion detector.

Mounted in die-cast powder coated aluminium extra-slim housing with wall bracket.

SMD LED technology allows ultra-bright illumination whilst still keeping costs lower than traditional halogen tubes.

6500k Colour temperature and 1900lm.

Even spread of light across a 110° angle.

Prewired with 0.75m rubberised power cable.

IP65 Rated, suitable for outdoor use.

Dimensions (W x D x H):  $157 \times 56 \times 128$ mm.

2 Year guarantee\*.

Specifications:

Colour Temperature: 6500k

Energy Rating: F

IP Rating: IP65

Lumen Output: 1900lm

PIR Motion Sensor: Yes

Power: 20W