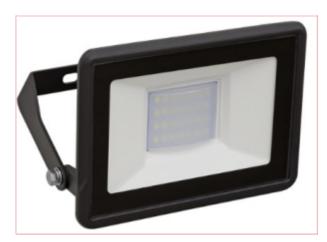

## LED112 Extra Slim 20w Floodlight with Wall Bracket

Part No: LED112

Price: £7.95 (exc VAT) Save £7.00 (RRP

£14.95) | £9.54 (inc VAT)

## **Specifications**

LED112 Extra Slim 20w LED Floodlight with WalL Bracket

Mounted in die-cast powder coated aluminium extra-slim housing with wall bracket.

SMD LED technology allows ultra-bright illumination whilst still keeping costs lower than traditional halogen tubes.

6500k Colour temperature and 1900lm.

Even spread of light across a 110° angle.

Prewired with 0.75m rubberised power cable.

IP65 Rated, suitable for outdoor use.

Dimensions (W x D x H): 157 x 56 x 101mm.

2 Year guarantee\*.