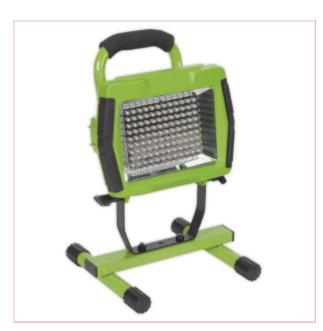

## LED108C 108 LED Cordless Lithium-ion Rechargeable Portable Light

Part No: LED108C

Price: £49.95 (exc VAT) | £59.94 (inc VAT)

## **Specifications**

LED108C 108 LED Cordless Lithium-ion Rechargeable Portable Light

Features 108 super bright LEDs, which have a longer working life than traditional halogen tubes.

Weatherproof design with on/off rocker switch.

Built-in Li-ion 7.4V 2Ah rechargeable battery.

Adjustable head housed within stable steel frame.

Supplied with mains cable and 12V in-car charger.

Suitable for lighting workshops, garages and other environments where no mains supply is available.