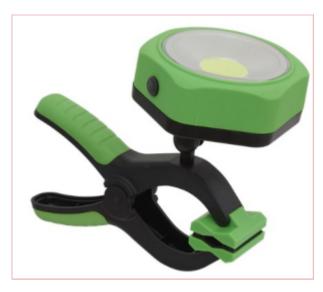

## LED100C 3W COB LED Work Light with Clamp

Part No: LED100C Price: £11.95 (exc VAT) Save £3.50 (RRP £15.45) | £14.34 (inc VAT)

## **Specifications**

LED100C 3W COB LED Work Light with Clamp

Features:

- 3W COB LED that produces up to 250lm.
- Made from tough ABS plastic with a moulded grip and a soft finish.
- Clamp opens up to 3 inches.
- Light can be separated from the grip and used as a small handheld torch or mounted to any magnetic surface.
- Features 360° rotating ball joint to allow for greater coverage.
- Requires 3 x AA batteries (not included).