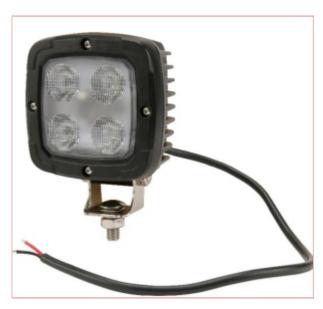

## LA10044 Work light LED, 40W, 4000 Lumens

**Part No: LA10044** 

**Price:** £55.65 (exc VAT) | £66.78 (inc VAT)

## **Specifications**

LA10044 Work light LED, 40W, 4000 Lumens

Features:

Extensive ground illumination for use in the field

Optimal ambient lighting

Shape: Square

Function: Universal Working Lamp

Bulbs type: LED

Light type / pattern: Flood

Mounting position: Front & Rear

Luminous flux: 4,000 lm

29-01-2025 1/2

Beam angle: 80 °

Nominal voltage range: 10-30 V

Power: 40 W

Length: 98.5 mm

Width: 63.4 mm

Height: 98.5 mm

Cable length: 0.5 m

29-01-2025 2/2