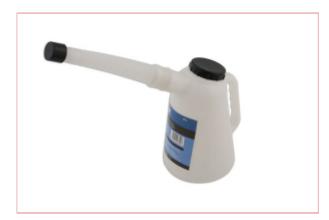

## L3840 Laser Measuring Jug 1 Litre

**Part No:** L3840

**Price:** £6.95 (exc VAT) | £8.34 (inc VAT)

## **Specifications**

L3840 Laser Measuring Jug 1 Litre

Suitable for all types of fluids including petrol and diesel, with cap and see-sthrough body for visual measurement. Metric and imperial measurements. Complete with flexi-spout.

## **Additional Information**

- 1 Litre capacity.
- Metric and imperial measurement.
- Flexi spout with cap.
- Includes cap for jug.
- Translucent container for easy visibility.

25-11-2024 1/1