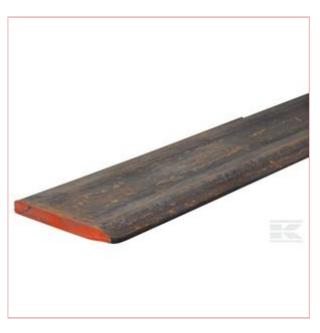

## **Bucket Edge 25mm Thick**

**Part No: KT200253** 

**Price:** £463.05 (exc VAT) | £555.66 (inc VAT)

## **Specifications**

Width 200 mm
Thickness 25 mm
Weight: 37.5
Length: 3000 mm
C1: 8 mm
B1: 37 mm

Welding of steel 450HB / 500HB can be done electrically or by MIG-MAG. The steel should be preheated to approximately 125°C and allow to cool down very slowly.