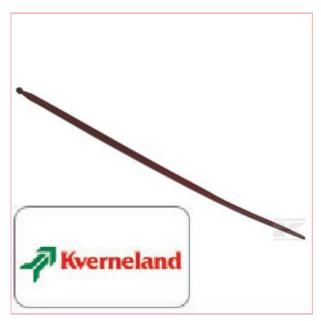

## **End Tine 1400mm**

**Part No: KK241167** 

**Price:** £89.15 (exc VAT) | £106.98 (inc VAT)
The following prices are based on order quantity.

| Quantity  | Price Each |
|-----------|------------|
| 1 - 4     | £89.15     |
| 5 or more | £86.47     |

## **Specifications**

Part number KK241167 Unit Each

**Long description** Straight front loader and silage tines

**Shape** Straight Fitting type Nut **Profile shape** Square **Point shape** Flat Colour Red Thread type Metric Length 1400 mm Max diameter 44 mm Min connection diameter 30 mm Max connection diameter 45 mm Cone length 85 mm Thread diameter 30 mm Pitch of thread 2 mm