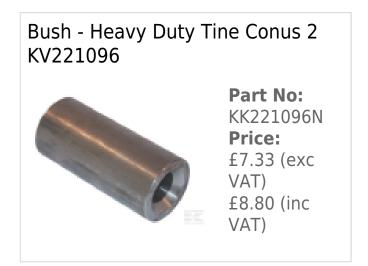

Carpenter Goodwin
31 Bridge St
Leominster
Herefordshire
HR6 8DU
01568 616266
www.carpentergoodwin.co.uk

## **End Tine 1400mm**



**Part No: KK241167** 

**Price:** £89.15 (exc VAT) | £106.98 (inc VAT)
The following prices are based on order quantity.

| Quantity  | Price Each |
|-----------|------------|
| 1 - 4     | £89.15     |
| 5 or more | £86.47     |

## **Specifications**

Part number KK241167 Unit Each

**Long description** Straight front loader and silage tines

**Shape** Straight Fitting type Nut **Profile shape** Square **Point shape** Flat Colour Red Thread type Metric Length 1400 mm Max diameter 44 mm Min connection diameter 30 mm Max connection diameter 45 mm Cone length 85 mm Thread diameter 30 mm Pitch of thread 2 mm

26-01-2025 1/2

## **Optional Extras**



26-01-2025 2/2