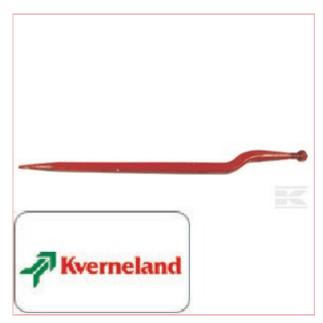

## Cranked Tine 820mm(M24 Thread)

## Part No: KK221195

Price: £40.94 (exc VAT) | £49.13 (inc VAT)

The following prices are based on order quantity.

| Quantity  | Price Each |
|-----------|------------|
| 1 - 4     | £40.94     |
| 5 or more | £41.99     |

## **Specifications**

| Part number<br>Unit<br>Long description<br>Shape<br>Fitting type<br>Profile shape<br>Point shape<br>Colour<br>Thread type<br>Length<br>Max diameter<br>Min connection diameter<br>Max connection diameter<br>Cone length<br>Crank height | r35 mm<br>75 mm<br>56 mm |
|------------------------------------------------------------------------------------------------------------------------------------------------------------------------------------------------------------------------------------------|--------------------------|
| Thread diameter<br>Pitch of thread                                                                                                                                                                                                       | 24 mm<br>2 mm            |
|                                                                                                                                                                                                                                          | 2 11111                  |