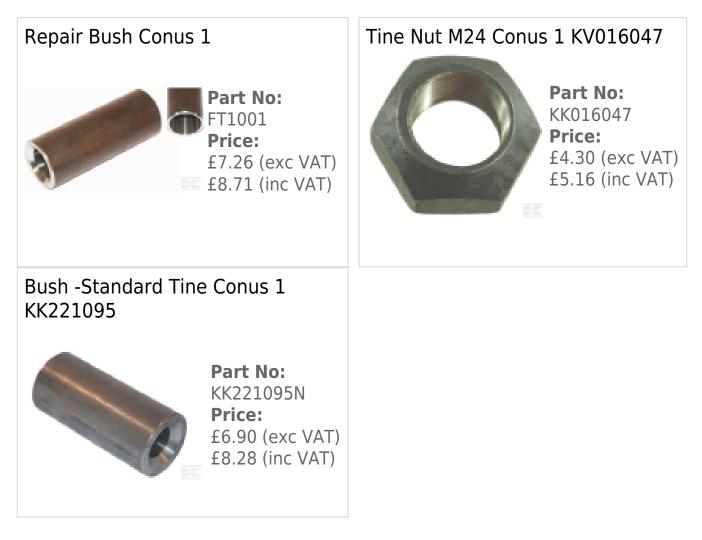

--------------------------------------------------------------------------------------------------------------------------------------------------------------------------------------------------------------------------|--------------------------|
| Thread diameter<br>Pitch of thread                                                                                                                                                                                                       | 24 mm<br>2 mm            |
|                                                                                                                                                                                                                                          | 2 11111                  |

## **Optional Extras**