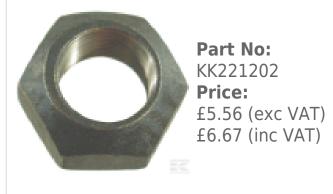

o.uk

# **Straight Tine 680mm**



**Part No: KK221193** 

**Price:** £37.57 (exc VAT) | £45.08 (inc VAT)
The following prices are based on order quantity.

| Quantity  | Price Each |
|-----------|------------|
| 1 - 4     | £37.57     |
| 5 or more | £35.68     |

### **Specifications**

Part number KK221193 Unit Each

**Long description** Straight front loader and silage tines

**Shape** Straight Fitting type Nut **Profile shape** Square **Point shape** Point Colour Red Thread type Metric Length 680 mm Max diameter 36 mm Min connection diameter 20 mm Max connection diameter35 mm Cone length 85 mm Thread diameter 20 mm Pitch of thread 1.5 mm

8-01-2025 1/2

## **Optional Extras**

#### Repair Bush Conus 1



#### Bush -Standard Tine Conus 1 KK221095



#### Tine Nut M20 Conus 1 KV221202



8-01-2025 2/2