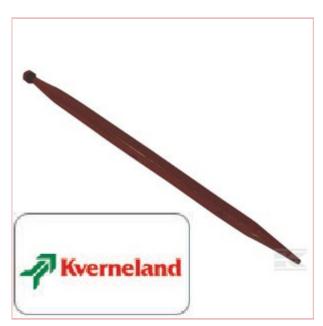

# **Straight Tine 680mm**

**Part No: KK221193** 

**Price:** £37.57 (exc VAT) | £45.08 (inc VAT)
The following prices are based on order quantity.

| Quantity  | Price Each |
|-----------|------------|
| 1 - 4     | £37.57     |
| 5 or more | £35.68     |

### **Specifications**

Part number KK221193 Unit Each

**Long description** Straight front loader and silage tines

**Shape** Straight Fitting type Nut **Profile shape** Square **Point shape** Point Colour Red Thread type Metric Length 680 mm Max diameter 36 mm Min connection diameter 20 mm Max connection diameter35 mm Cone length 85 mm Thread diameter 20 mm Pitch of thread 1.5 mm