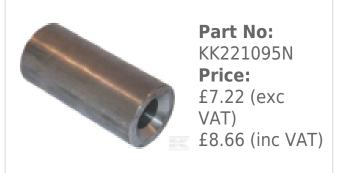

DU
01568 616266
www.carpentergoodwin.co.uk

# **Straight Tine 680mm**



**Part No: KK221193** 

**Price:** £37.57 (exc VAT) | £45.08 (inc VAT)
The following prices are based on order quantity.

| Quantity  | Price Each |
|-----------|------------|
| 1 - 4     | £37.57     |
| 5 or more | £35.68     |

### **Specifications**

Part number KK221193 Unit Each

**Long description** Straight front loader and silage tines

**Shape** Straight Fitting type Nut **Profile shape** Square **Point shape** Point Colour Red Thread type Metric Length 680 mm Max diameter 36 mm Min connection diameter 20 mm Max connection diameter35 mm Cone length 85 mm Thread diameter 20 mm Pitch of thread 1.5 mm

8-01-2025 1/2

## **Optional Extras**

#### Repair Bush Conus 1



#### Bush -Standard Tine Conus 1 KK221095



#### Tine Nut M20 Conus 1 KV221202



8-01-2025 2/2