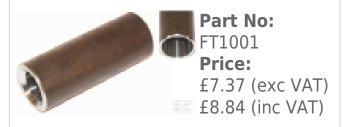

n
31 Bridge St
Leominster
Herefordshire
HR6 8DU
01568 616266
www.carpentergoodwin.co.uk

# **Straight Tine 680mm**



**Part No: KK221193** 

**Price:** £37.57 (exc VAT) | £45.08 (inc VAT)
The following prices are based on order quantity.

| Quantity  | Price Each |
|-----------|------------|
| 1 - 4     | £37.57     |
| 5 or more | £35.68     |

### **Specifications**

Part number KK221193 Unit Each

**Long description** Straight front loader and silage tines

**Shape** Straight Fitting type Nut **Profile shape** Square **Point shape** Point Colour Red Thread type Metric Length 680 mm Max diameter 36 mm Min connection diameter 20 mm Max connection diameter35 mm Cone length 85 mm Thread diameter 20 mm Pitch of thread 1.5 mm

8-01-2025 1/2

## **Optional Extras**

#### Repair Bush Conus 1



#### Bush -Standard Tine Conus 1 KK221095



#### Tine Nut M20 Conus 1 KV221202



8-01-2025 2/2