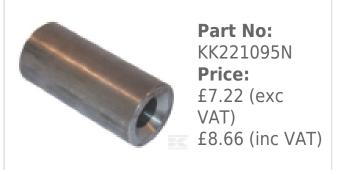

www.carpentergoodwin.co.uk

## **Cranked Tine 910mm**



**Part No: KK221177** 

**Price:** £52.01 (exc VAT) | £62.41 (inc VAT)

The following prices are based on order quantity.

| Quantity  | Price Each |
|-----------|------------|
| 1 - 4     | £52.01     |
| 5 or more | £50.37     |

### **Specifications**

Part number KK221177 Unit Each

**Long description** Front loader and silage tines - Cranked

Shape Cranked Fitting type Nut **Profile shape** Square **Point shape** Point Colour Red Thread type Metric Length 920 mm Max diameter 35 mm Min connection diameter 21 mm Max connection diameter35 mm Cone length 85 mm Crank height 56 mm Thread diameter 20 mm Pitch of thread 1.5 mm

8-11-2024 1/2

# **Optional Extras**

#### Repair Bush Conus 1



#### Bush -Standard Tine Conus 1 KK221095



#### Tine Nut M20 Conus 1 KV221202



8-11-2024 2/2