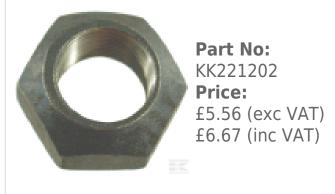

ked Tine 910mm**



**Part No: KK221177** 

**Price:** £52.01 (exc VAT) | £62.41 (inc VAT)

The following prices are based on order quantity.

| Quantity  | Price Each |
|-----------|------------|
| 1 - 4     | £52.01     |
| 5 or more | £50.37     |

### **Specifications**

Part number KK221177 Unit Each

**Long description** Front loader and silage tines - Cranked

Shape Cranked Fitting type Nut **Profile shape** Square **Point shape** Point Colour Red Thread type Metric Length 920 mm Max diameter 35 mm Min connection diameter 21 mm Max connection diameter35 mm Cone length 85 mm Crank height 56 mm Thread diameter 20 mm Pitch of thread 1.5 mm

8-11-2024 1/2

# **Optional Extras**

#### Repair Bush Conus 1



#### Bush -Standard Tine Conus 1 KK221095



#### Tine Nut M20 Conus 1 KV221202



8-11-2024 2/2