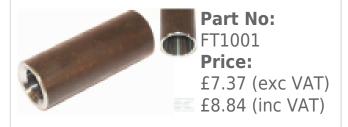

Leominster
Herefordshire
HR6 8DU
01568 616266
www.carpentergoodwin.co.uk

## **Cranked Tine 910mm**



**Part No: KK221177** 

**Price:** £52.01 (exc VAT) | £62.41 (inc VAT)

The following prices are based on order quantity.

| Quantity  | Price Each |
|-----------|------------|
| 1 - 4     | £52.01     |
| 5 or more | £50.37     |

### **Specifications**

Part number KK221177 Unit Each

**Long description** Front loader and silage tines - Cranked

Shape Cranked Fitting type Nut **Profile shape** Square **Point shape** Point Colour Red Thread type Metric Length 920 mm Max diameter 35 mm Min connection diameter 21 mm Max connection diameter35 mm Cone length 85 mm Crank height 56 mm Thread diameter 20 mm Pitch of thread 1.5 mm

8-11-2024 1/2

# **Optional Extras**

#### Repair Bush Conus 1



#### Bush -Standard Tine Conus 1 KK221095



#### Tine Nut M20 Conus 1 KV221202



8-11-2024 2/2