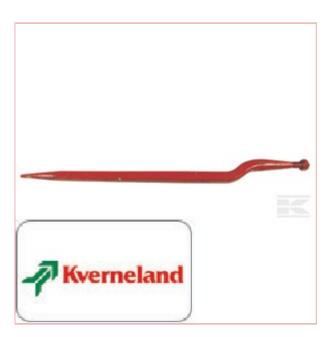

## **Cranked Tine 910mm**

**Part No: KK221177** 

**Price:** £52.01 (exc VAT) | £62.41 (inc VAT)

The following prices are based on order quantity.

| Quantity  | Price Each |
|-----------|------------|
| 1 - 4     | £52.01     |
| 5 or more | £50.37     |

### **Specifications**

Part number KK221177 Unit Each

**Long description** Front loader and silage tines - Cranked

Shape Cranked Fitting type Nut **Profile shape** Square **Point shape** Point Colour Red Thread type Metric Length 920 mm Max diameter 35 mm Min connection diameter 21 mm Max connection diameter35 mm Cone length 85 mm Crank height 56 mm Thread diameter 20 mm Pitch of thread 1.5 mm