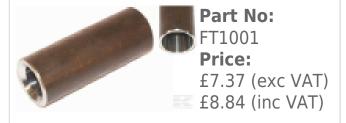

Carpenter Goodwin
31 Bridge St
Leominster
Herefordshire
HR6 8DU
01568 616266
www.carpentergoodwin.co.uk

## **Cranked Tine 820mm (M20 Thread)**



**Part No: KK221175** 

**Price:** £48.88 (exc VAT) | £58.66 (inc VAT)
The following prices are based on order quantity.

| Quantity  | Price Each |
|-----------|------------|
| 1 - 4     | £48.88     |
| 5 or more | £43.60     |

#### **Specifications**

Silage, Manure forks and Silage grabs

Length: 820mm Thread: 20mm Cranked pointed end

### **Optional Extras**

8-01-2025 1/2

#### Repair Bush Conus 1



# Bush -Standard Tine Conus 1 KK221095



#### Tine Nut M20 Conus 1 KV221202



8-01-2025 2/2