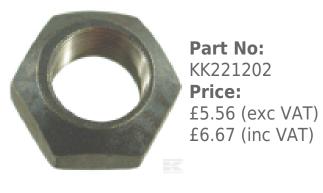

Carpenter Goodwin
31 Bridge St
Leominster
Herefordshire
HR6 8DU
01568 616266
www.carpentergoodwin.co.uk

## **Cranked Tine 820mm (M20 Thread)**



**Part No: KK221175** 

**Price:** £48.88 (exc VAT) | £58.66 (inc VAT)
The following prices are based on order quantity.

| Quantity  | Price Each |
|-----------|------------|
| 1 - 4     | £48.88     |
| 5 or more | £43.60     |

#### **Specifications**

Silage, Manure forks and Silage grabs

Length: 820mm Thread: 20mm Cranked pointed end

### **Optional Extras**

8-01-2025 1/2

#### Repair Bush Conus 1



# Bush -Standard Tine Conus 1 KK221095



#### Tine Nut M20 Conus 1 KV221202



8-01-2025 2/2