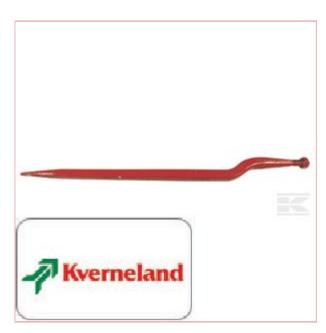

## **Cranked Tine 820mm (M20 Thread)**

**Part No: KK221175** 

**Price:** £48.88 (exc VAT) | £58.66 (inc VAT)
The following prices are based on order quantity.

| Quantity  | Price Each |
|-----------|------------|
| 1 - 4     | £48.88     |
| 5 or more | £43.60     |

#### **Specifications**

Silage, Manure forks and Silage grabs

Length: 820mm Thread: 20mm Cranked pointed end