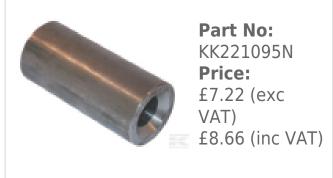

Carpenter Goodwin
31 Bridge St
Leominster
Herefordshire
HR6 8DU
01568 616266
www.carpentergoodwin.co.uk

## **Cranked Tine 820mm (M20 Thread)**



**Part No: KK221175** 

**Price:** £48.88 (exc VAT) | £58.66 (inc VAT)
The following prices are based on order quantity.

| Quantity  | Price Each |
|-----------|------------|
| 1 - 4     | £48.88     |
| 5 or more | £43.60     |

#### **Specifications**

Silage, Manure forks and Silage grabs

Length: 820mm Thread: 20mm Cranked pointed end

### **Optional Extras**

8-01-2025 1/2

#### Repair Bush Conus 1



# Bush -Standard Tine Conus 1 KK221095



#### Tine Nut M20 Conus 1 KV221202



8-01-2025 2/2