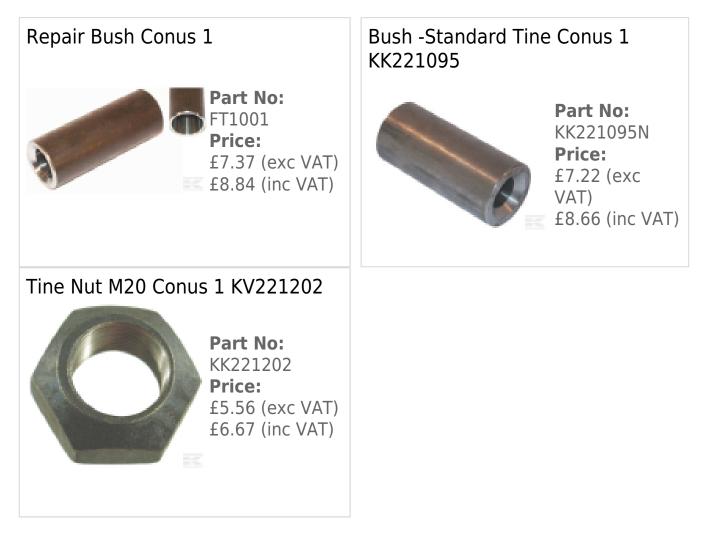

|
| Length                                                         | 810 mm                                 |
| Max diameter                                                   | 36 mm                                  |
| -                                                              |                                        |
| Min connection diameter 20 mm<br>Max connection diameter 35 mm |                                        |
| Cone length                                                    | 85 mm                                  |
| Thread diameter                                                | 20 mm                                  |
| Pitch of thread                                                | 1.5 mm                                 |

## **Optional Extras**