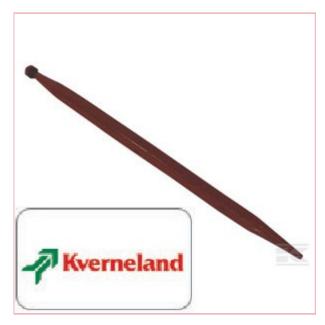

## **Straight Tine 810mm**

## Part No: KK221151

**Price:** £38.22 (exc VAT) | £45.86 (inc VAT)

The following prices are based on order quantity.

| Quantity  | Price Each |
|-----------|------------|
| 1 - 4     | £38.22     |
| 5 or more | £34.07     |

## **Specifications**

| Part number                                                    | KK221151                               |
|----------------------------------------------------------------|----------------------------------------|
| Unit                                                           | Each                                   |
| Long description                                               | Straight front loader and silage tines |
| Shape                                                          | Straight                               |
| Fitting type                                                   | Nut                                    |
| Profile shape                                                  | Square                                 |
| Point shape                                                    | Point                                  |
| Colour                                                         | Red                                    |
| Thread type                                                    | Metric                                 |
| Length                                                         | 810 mm                                 |
| Max diameter                                                   | 36 mm                                  |
| -                                                              |                                        |
| Min connection diameter 20 mm<br>Max connection diameter 35 mm |                                        |
| Cone length                                                    | 85 mm                                  |
| Thread diameter                                                | 20 mm                                  |
| Pitch of thread                                                | 1.5 mm                                 |