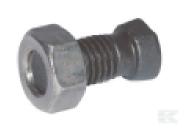

## 1434C1F Plough Bolt C1F 14 X 34 10.9

Part No: 1434C1F Price: £0.56 (exc VAT) £0.67 (inc VAT)

16-02-2025 2/2