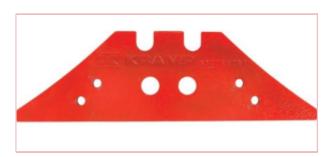

## KK073608N Front Landside LH/RH

Part No: KK073608N

**Price:** £22.00 (exc VAT) | £26.40 (inc VAT)

## **Specifications**

KK073608N Front Landside LH/RH

This item does not come with bolts.

You will require 2 x 1434C1F per Landside

Part number KK073608N

Original number 073608

Body 6, 7, 8, 9, 12, 14, 15, 19, 25, 28, 29, 30

Length up side (mm) 195

Height (mm) 170

Distance holes (mm) 70