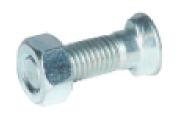

## 1230COP025 2-nose plough bolt, oval 12 $\times$ 30

Part No: 1230COP025 Price: £0.45 (exc VAT) £0.54 (inc VAT)

24-11-2024 2/2