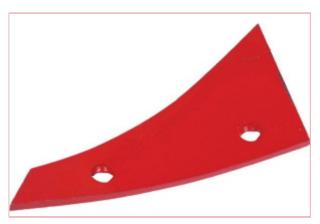

## KK073250N Cutter / Shin R/H

Part No: KK073250N

**Price:** £11.92 (exc VAT) | £14.30 (inc VAT)

## **Specifications**

KK073250N Cutter / Shin R/H

This item does not come with bolts.

You will require 2 x 1230COP025 per Shin

Interchangeable with Ovlac 64000063

Designed for 6, 7, 8, 9, 25, 28, 29, 30

Part number KK073250N

Unit Each

Body 6, 7, 8, 9, 25, 28

Width (mm) 160 Height (mm) 275 Distance holes (mm) 145