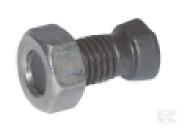

## 1434C1F Plough Bolt C1F 14 X 34 10.9

Part No: 1434C1F Price: £0.57 (exc VAT) £0.68 (inc VAT)

28-11-2024 2/2