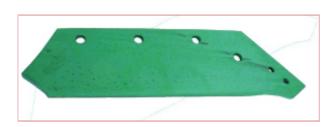

## KK073004N Share 16" R/H

Part No: KK073004N

**Price:** £27.48 (exc VAT) | £32.98 (inc VAT)

## **Specifications**

KK073004N Share 16" R/H

This item does not come with bolts.

You will require 4 x 1434C1F for each share.

Part number KK073004N

Unit Each

Body 6, 7, 8, 9, 25, 28, 29, 30

Length up side (mm) 385

Distance holes (mm) (mm) 40 / 95 / 120 / 110