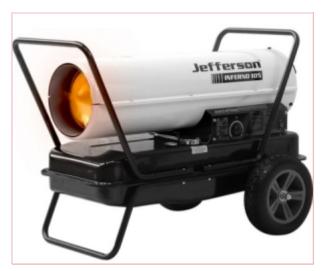

## Jefferson JEFHTSPC105 Inferno 105 Space Heater

Part No: JEFHTSPC105

**Price:** £499.17 (exc VAT) | £599.00 (inc VAT)

## **Specifications**

Jefferson JEFHTSPC105 Inferno 105 Space Heater

Trolley mounted for easy mobility.

Adjustable thermostat to control heat output.

Powder coated housing remains cool to the touch.

Stainless steel combustion chamber.