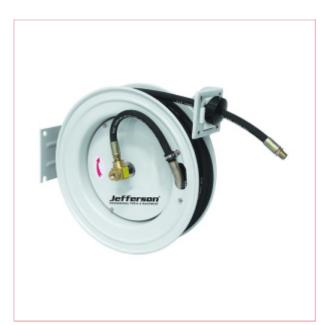

## JEFHOSRL15-3-8P 3/8" 15m Air Hose Reel Auto Retracting

Part No: JEFHOSRL15-3-8P

**Price:** £112.50 (exc VAT) | £135.00 (inc VAT)

## **Specifications**

JEFHOSRL15-3-8P 3/8" 15m Air Hose Reel Auto Retracting

Silicone-free product suitable for professional garages, workshops, as well as agricultural & industrial environments

## Features:

- Retractable air hose reel with industrial steel casing & corrosion-resistant, powder-coated finish
- Heavy-duty, L-shaped bracket that enables the unit to be wall, floor or ceiling mounted
- Spring-powered, auto-rewind mechanism
- $\bullet$  Premium rubber airhose delivers performance, flexibility & durability, even in cold temperatures as low as -40  $^{\circ}\text{C}$