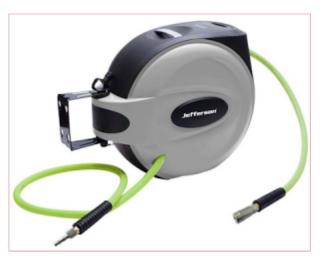

## JEFHOSRL15-3-8HVP 15m 3/8" Auto Retracting Hose

Part No: JEFHOSRL15-3-8HVP

**Price:** £107.50 (exc VAT) | £129.00 (inc VAT)

## **Specifications**

JEFHOSRL15-3-8HVP 15m 3/8" Auto Retracting Hi-Vis Hose

- Air hose manufactured from a kink-resistant rubber hybrid that delivers performance, flexibility & durability down to temperatures as low as -40°
- Retractable air hose reel with impact-resistant polypropylene casing with heavy-duty 180° swivel bracket for wall & ceiling mounting
- Auto layering mechanism distributes air hose evenly within the reel housing & prevents jamming
- Hose manufactured in accordance with EN ISO 5774:2016
- High-vis design to maximise safety in the working environment
- Inner tube and outer coating are manufactured from industrial grade Thermoplastic Rubber (TPR) with braided, high-tensile textile reinforcing
- Hose remains flexible even at low temperatures and can be locked at any length