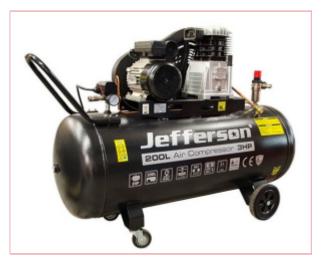

## JEFC200L10B-230 Compressor 200 litre

Part No: JEFC200L10B-230

**Price:** £795.00 (exc VAT) | £954.00 (inc VAT)

## **Specifications**

JEFC200L10B-230 Compressor 200 litre

## Features:

- Fitted with a heavy duty single-phase 3HP motor
- Heavy-duty cylinders with alloy heads for improved heat dissipation
- Comes complete with pressure regulator with moisture trap
- Large and solid wheels for ease of mobility
- Twin front castor wheel for improved stability and manoeuvrability
- Drive guards offer protection to the fly-wheel and belt assembly
- Powder-coated tank
- Twin pressure gauges showing tank and working pressure