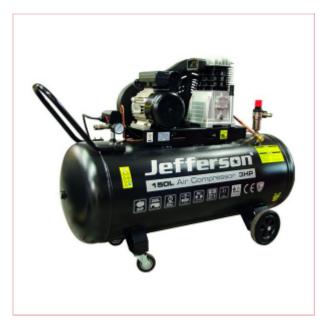

## JEFC150L10B-230 150L 3HP 10 Bar Compressor

Part No: JEFC150L10B-230

**Price:** £649.95 (exc VAT) | £779.94 (inc VAT)

## **Specifications**

JEFC150L10B-230 150L 3HP 10 Bar Compressor

Includes regulator & complete wheel kit.

Jefferson compressors come with 2 year warranty.

- Comes complete with pressure regulator with moisture trap
- Large and solid wheels for ease of mobility
- Twin front castor wheel for improved stability and manoeuvrability
- Powder coated tank
- Belt driven

17-12-2024 1/2

- Heavy duty electric motor single phase
- Twin pressure gauges show tank and working pressure

Specifications:

Voltage 230V

Tank Capacity 150L

Power Mains 230v single phase

Input Current 13A

Motor Power 3HP / 2.2kW