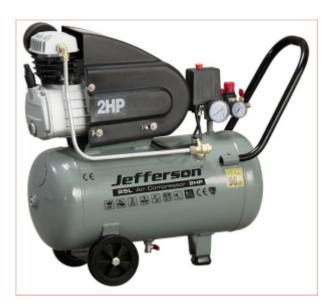

## JEFC025L08B-230 Compressor 25 Litre Direct Drive 2HP

Part No: JEFC025L08B-230

**Price:** £149.95 (exc VAT) | £179.94 (inc VAT)

## **Specifications**

JEFC025L08B-230 Compressor 25 Litre Direct Drive 2HP

- Comes complete with pressure regulator
- Front rubber mounted feet with rear wheel mount
- Welded tank to comply with the latest safety requirements
- Direct-drive, motor to pump assembly
- Aluminium head with cast-iron cylinder

Specifications:

Voltage 230V

3-04-2025 1/2

Tank Capacity 25L

Power Mains

Input Current 13A

Motor Power 2HP / 1.5kW

Max. Pressure 8bar / 116psi

Air Displacement 191L/min / 7cfm

3-04-2025 2/2