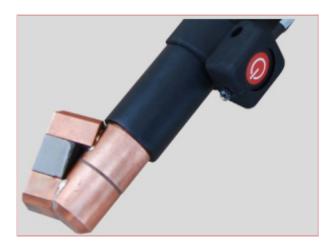

## HY02-00944 SIP 01157 Pad Coil Inclined

Part No: HY02-00944 Price: £279.99 (exc VAT) Save £223.41 (RRP £503.40) | £335.99 (inc VAT)

## **Specifications**

HY02-00944 SIP 01157 Pad Coil Inclined

The SIP Pad Coil Inclined is a replacement item available for the SIP 3700w Induction Heater (01157).

Features

Designed to offer additional functionality to the induction heater torch, this useful item allows a user to treat metal at an inclined angle.

Allows metal to be treated at an inclined angle

Useful when carrying out repeatable treatment tasks

Designed to offer additional functionality to heater torch

Replacement item for the SIP 3700w Induction Heater (01157)

Specifications

Material: Copper