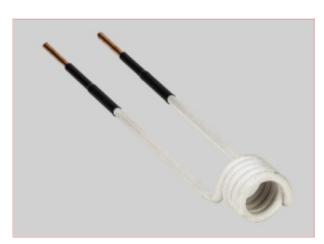

## HY02-00939 SIP 01156 Induction Coil Straight 26/220mm

Part No: HY02-00939

**Price:** £24.99 (exc VAT) Save £18.81 (RRP

£43.80) | £29.99 (inc VAT)

## **Specifications**

HY02-00939 SIP 01156 Induction Coil Straight 26/220mm

The SIP Induction Coil Straight (26mm) is one of several replacement items available for the SIP 1500w Induction Heater Kit (01156).

## **Features**

Suitable for placing over or around nuts, bolts and fastenings, it is ideal for heating and releasing rusted-on or hard-to-move parts.

Easy-to-control and highly efficient, induction heating is ideal for a variety of heat treatment tasks in automotive, engineering and manufacturing applications.

Using an all-electric process, it offers greater levels of safety compared to oxyacetylene and other naked flame methods.

**Specifications** 

Material: Insulated copper coil

29-11-2024 1/2

Net Weight: 90g