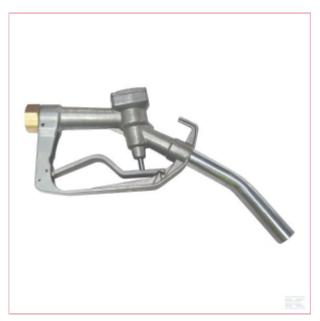

## Fuel nozzle manual

Part No: HTNOZS2A

**Price:** £37.05 (exc VAT) | £44.46 (inc VAT)

## **Specifications**

HTNOZS2A Manual Fuel Nozzle

Part number HTNOZS2A

**Application** - For diesel and petrol

**Technical information** - Suitable for use with diesel, bio diesel uo to B100 & oils to SAE90

- Aluminium body enclosed in a plastic shell making it comfortable

even when used at low temperatures

- 1" BSPF Swievel inlet

Can be used on gravity feed kits or electric pumpsIntergral hook for tidy storage when not in use

- Max flow 150L/min.

**Unit** Each

Connection (inch) (Inch) 1" BSPF

Bar code No

27-12-2024 1/2

27-12-2024 2/2