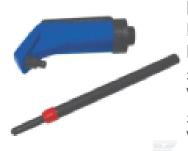

# HTABHPPKH Replacement AdBlue Delivery Hose 2m

Part No: HTABHPPKH

**Price:** £33.81 (exc VAT) | £40.57 (inc VAT)

## **Specifications**

HTABHPPKH Replacement AdBlue Delivery Hose 2m

1" Inside dia. / Bore