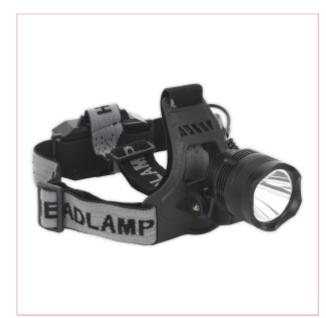

## HT105LED 3w Cree LED Rechargeable Head Torch

Part No: HT105LED

Price: £22.95 (exc VAT) Save £8.00 (RRP

£30.95) | £27.54 (inc VAT)

## **Specifications**

HT105LED 3w Cree LED Rechargeable Head Torch

Hands-free CREE XPE LED spotlight with adjustable inclination to direct light as required.

Features three settings - full light, low light or flashing.

Adjustable headband and foam brow for added comfort.

Powered by rechargeable Li-ion 3.7V 1.5Ah battery.

Supplied with micro USB charging lead.

Specifications:

25-11-2024 1/2

Battery: 3.7V 1.5Ah Lithium-ion

Charging Time: 4hr

LED Type: 3W SMD

Lumen Output: 220/66lm

Operating Time: (High/Low); 2.5h/8hr

25-11-2024 2/2