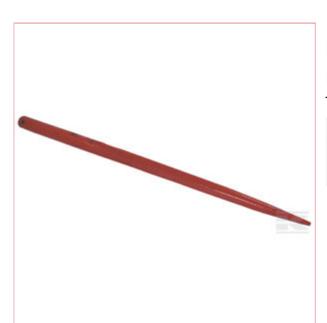

## **Chilton Tine 760mm**

Part No: FT5011

**Price:** £39.96 (exc VAT) | £47.95 (inc VAT)
The following prices are based on order quantity.

| Quantity  | Price Each |
|-----------|------------|
| 1 - 4     | £39.96     |
| 5 or more | £37.28     |

## **Specifications**

Part number
Unit
Shape
Fitting type
Profile shape
Point shape
Colour
Length
Max diameter
Min connection diameter
Max connection diameter
Bore diameter

FT5011
Each
Straight
Roll pin
Double T
Point
Red
760 mm
35 mm
35 mm
10.5 mm