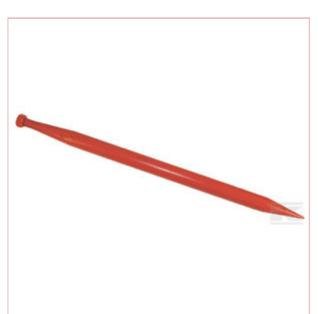

## **Manitou Straight Tine 980mm**

Part No: FT29

**Price:** £106.88 (exc VAT) | £128.26 (inc VAT) The following prices are based on order quantity.

| Quantity  | Price Each |
|-----------|------------|
| 1 - 4     | £106.88    |
| 5 or more | £104.52    |

FT29
Each
Straight
Nut
Round
Point
Red
Metric
980 mm
50 mm
28 mm
135 mm
28 mm
1.5 mm

17-02-2025 1/2